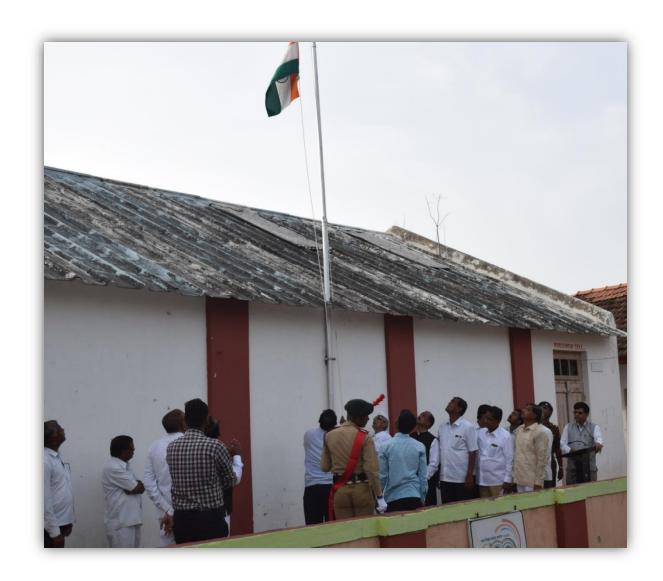

## Flag Hosting Ceremony on 26<sup>th</sup> January Republic Day

### Flag Hosting Ceremony on 15<sup>th</sup> August Independence Day of India