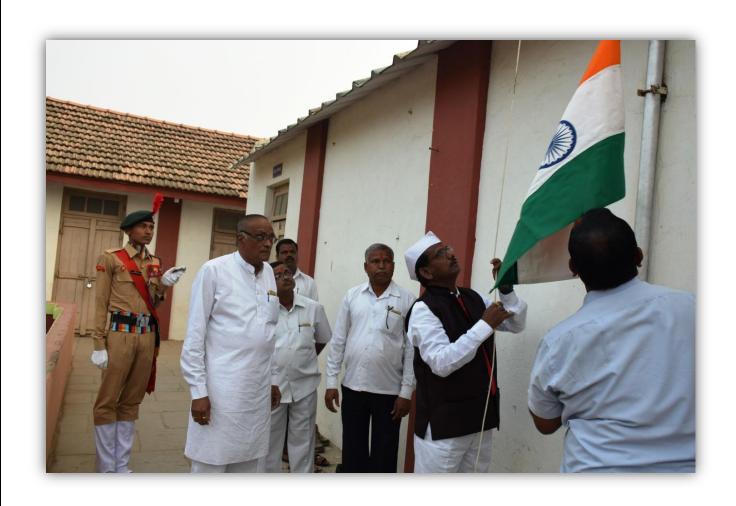

## Flag Hosting Ceremony on 26<sup>th</sup> January Republic Day

### Flag Hosting Ceremony on 15<sup>th</sup> August Independence Day of India