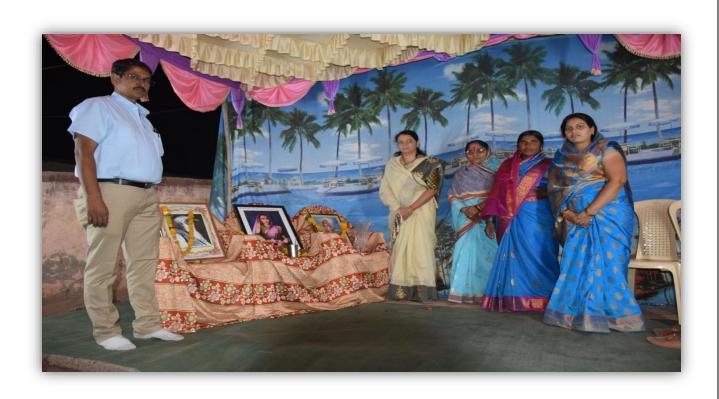

# Birth Anniversary of Rashtrmata Jijamata and Swami Vivekananda (National Youth Day )

### 12<sup>th</sup> January