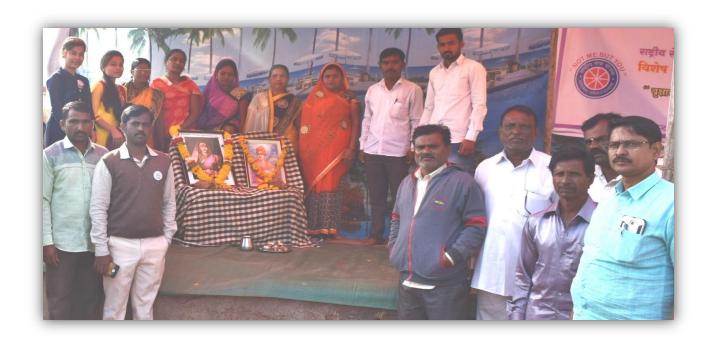

# Birth Anniversary of Rashtrmata Jijamata and Swami Vivekananda (National Youth Day )

### 12<sup>th</sup> January